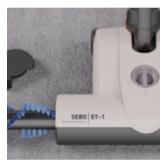

#### 02 SEBO ET electric power brush

The electric power brush is ideal for the thorough and gentle cleaning of soft textile floor coverings such as carpet and rugs. The 4-level manual height adjustment can be easily adjusted to different carpet piles and heights. The brush roller can be cleaned and changed without tools.