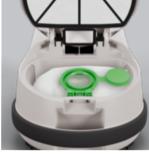

Improve indoor air quality through the 3 filtration stages that capture 99.97% of dust and allergen particles sizes down to 0.3 microns. All filters are made of high-guality electret material which allow constant airflow.