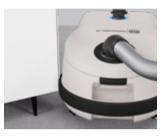

#### 01 Unique Airbelt<sup>™</sup>

The AIRBELT<sup>™</sup> serves as impact protection to prevent incidental damage to walls and furniture. At the same time, the filtered air exits quietly through the bumper.