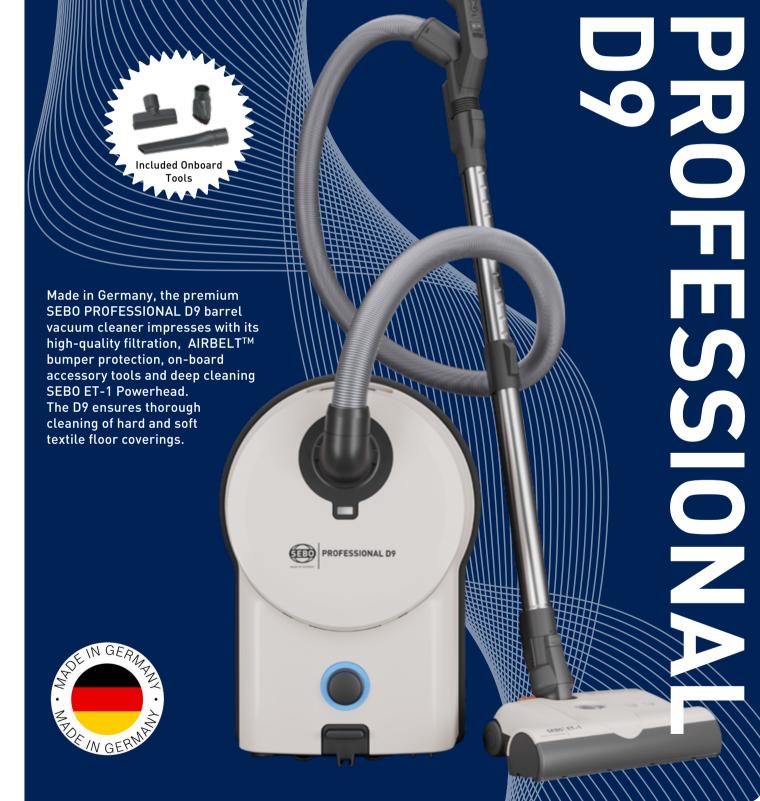

# PROFESSIONAL DEEP CLEANING PERFORMANCE

THE PREMIUM SEBO PROFESSIONAL D9 BARREL

## SEBO PROFESSIONAL D9 THE PROFESSIONAL VACUUM CLEANER FOR THOROUGH CARPET CLEANING.

The powerful SEBO PROFESSIONAL D9 ensures deep fibre cleaning of soft textile floor coverings. Four 360° movable castors ensure a high level of tipping resistance and allows the unit to glide smoothly and safely over the ground, even when cornering. The optimised airways and the conical hose ensure constant and powerful suction power controlled at your finger-tips. With its high product guality, SEBO D9 is reliable and gets the job done right every time.

#### 01 Unique Airbelt<sup>™</sup>

The AIRBELT<sup>™</sup> serves as impact protection to prevent incidental damage to walls and furniture. At the same time, the filtered air exits quietly through the bumper.

#### 02 SEBO ET electric power brush

The electric power brush is ideal for the thorough and gentle cleaning of soft textile floor coverings such as carpet and rugs. The 4-level manual height adjustment can be easily adjusted to different carpet piles and heights. The brush roller can be cleaned and changed without tools.

#### 03 Integrated accessories

For special cleaning tasks, the crevice nozzle, upholstery nozzle and dusting brush are integrated into the SEBO PROFESSIONAL D9 to save time. This means they are ready for use at any time and can be easily removed with one hand.