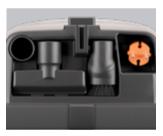

#### 03 Integrated accessories

For special cleaning tasks, the crevice nozzle, upholstery nozzle and dusting brush are integrated into the SEBO PROFESSIONAL D9 to save time. This means they are ready for use at any time and can be easily removed with one hand.