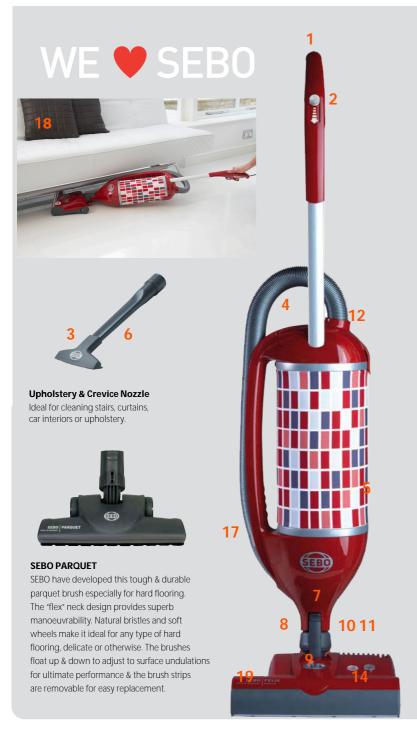

## 24 reasons to buy a SEBO Vacuum...

- 1. User friendly ergonomic handle reduces wrist and arm fatigue.
- 2. Variable suction control at the flick of a switch 0 -1300w of power.
- 3. Attach to flexible wand for upholstery cleaning.
- 4. Quick release adjustable wand height.
- 5. Colourful and stylish pattern makes a fashion statement.
- 6. Attach to flexible wand to clean hard to reach places.
- 7. Press to detach main unit for lightweight, portable use.
- 8. Flex neck technology provides the ultimate in vacuuming manoeuvability and control.
- 9. Adjust the brush height for precision cleanning.
- 10. Indicates brush height for best results.
- 11. Disengage roller brush for delicate areas.
- 12. Bag full indicator.
- 13. Rubber cap prevents slipping during storage.
- 14. 175 watt powerhead included for easy power assisted vacuumig.
- 15. Hook holds powercord for storage and rotates for easy release.
- 16. 9.5m powercord provides increased flexibility and vacuuming range.
- 17. Use flexibile wand for attachments.
- 18. Only 15cm high when flat to the floor.
  Cleaning under the lounge and bed has never been easier.
- 19. Rubber wheels / bumper protect floors.
- 20. Foot pedal allows swivel movement.
- Release trapped objects easily without the need for tools or complicated dismantling.
- 22. Adjustable wheel changes to alter brush height.
- 23. Durable roller brush ensures long life.
- 24. Access brush for simple maintenance.