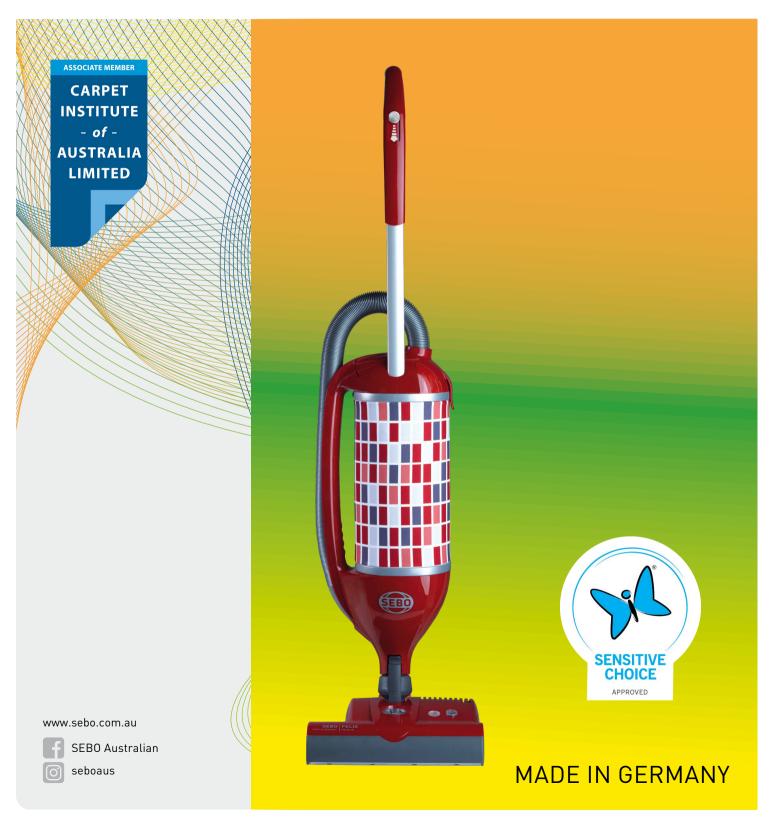

## THE PROFESSIONAL CLEANER FOR YOUR HOME: SEBO FELIX



## 24 reasons to buy a SEBO Vacuum...



- 1. User friendly ergonomic handle reduces wrist and arm fatigue.
- 2. Variable suction control at the flick of a switch 0 -1300w of power.
- 3. Attach to flexible wand for upholstery cleaning.
- 4. Quick release adjustable wand height.
- 5. Colourful and stylish pattern makes a fashion statement.
- 6. Attach to flexible wand to clean hard to reach places.
- 7. Press to detach main unit for lightweight, portable use.
- 8. Flex neck technology provides the ultimate in vacuuming manoeuvability and control.
- 9. Adjust the brush height for precision cleanning.
- 10. Indicates brush height for best results.
- 11. Disengage roller brush for delicate areas.
- 12. Bag full indicator.
- 13. Rubber cap prevents slipping during storage.
- 14. 175 watt powe