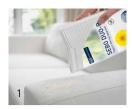

## FRESHEN UP THE UPHOLSTERY

#### STEP

Sprinkle a small amount of the carpet cleaning powder SEBO DUO-P directly on the soiled area.

FRESHEN UP THE CARPET