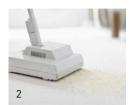

## STEP 2

Work in with the cleaning device SEBO DUO and leave for approx. 30 minutes. (Work in longer if heavily soiled, repeat if necessary)

## SEBO DUO

The SEBO DUO is the ideal solution for cleaning larger carpeted floors and for frequent use. With its counter-rotating rollers, the SEBO DUO can effectively work the SEBO DUO-P dry cleaning powder into the carpet. Simply brush across the floor sprinkled with SEBO DUO-P with the device.