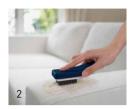

## STEP 2

Work in SEBO DUO-P with the integrated hand brush or a soft brush. Work very carefully with the hand brush on sensitive upholstery materials.