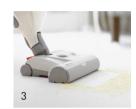

#### STEP

Vacuum the carpet prior to dry cleaning and carefully pre-treat stains with the hand brush. Then distribute the carpet cleaning powder SEBO DUO-P evenly.

#### STEP 3

Simply vacuum the dry powder after approx. 30 minutes with a vacuum cleaner. If necessary, treat stubborn stains repeatedly.