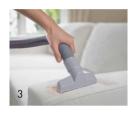

## FRESHEN UP THE UPHOLSTERY

## STEP 2

Work in SEBO DUO-P with the integrated hand brush or a soft brush. Work very carefully with the hand brush on sensitive upholstery materials.