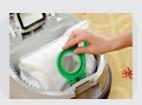

#### Easy change bag

Extremely easy to replace, the 6l bag is made from microfilter material and has an integrated sealing cap for the ultimate in hygienic dirt disposal.