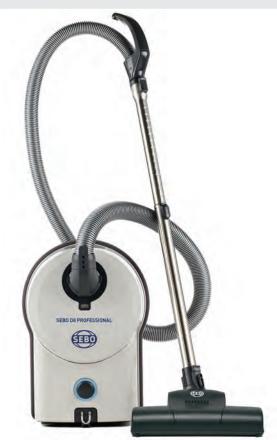

# SEBO PROFESSIONAL D8

## TECHNOLOGICALLY ADVANCED, SUPERBLY ENGINEERED

Made in Germany, the SEBO Professional D8 takes commercial barrels to a new level of quality, performance and ease of use. SEBO's patented ErgoGrip handle is comfortable and offers great control, making cleaning easier and faster. The stainless steel telescopic tube can be adjusted for comfort and the four castors let it move easily over the floor without tipping, whilst walls and furniture are protected by the AirBelt bumper.

The 1200 Watt Eco motor gives outstanding cleaning performance whilst suction control enables power consumption to be lowered when maximum suction isn't required.

ErgoGrip handle.

Ergonomically designed for fatigue-free use and superior control of the cleaning tools