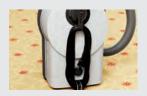

The 1200 Watt Eco motor gives outstanding cleaning performance whilst suction control enables power consumption to be lowered when maximum suction isn't required.

ErgoGrip handle.

Ergonomically designed for fatigue-free use and superior control of the cleaning tools

## Variable power

With 0 – 1200W you can choose the power setting that suits the situation.

Parking and carrying slots Secure storage on trolleys with 2 positions and comfortable carry handle.